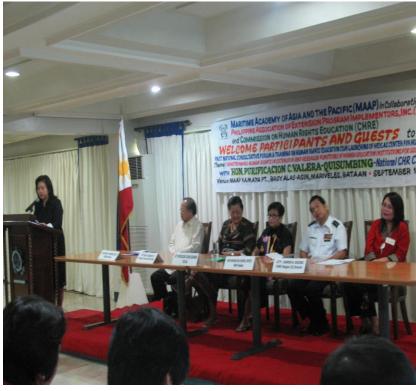

## PAEPI Nat'l Training Coordinator and Exec VP Dr. Baylon Opens the Program & Presents Guests, facilitators and Participants

## MAAP President VADM Santos welcomes participants, facilitators, & guests

## CHEDROIII Director Dr. Francisco greets participants, facilitators, & guest

### CHR-ROIII Director Atty. Regino acknowledges participants, facilitators, & guests