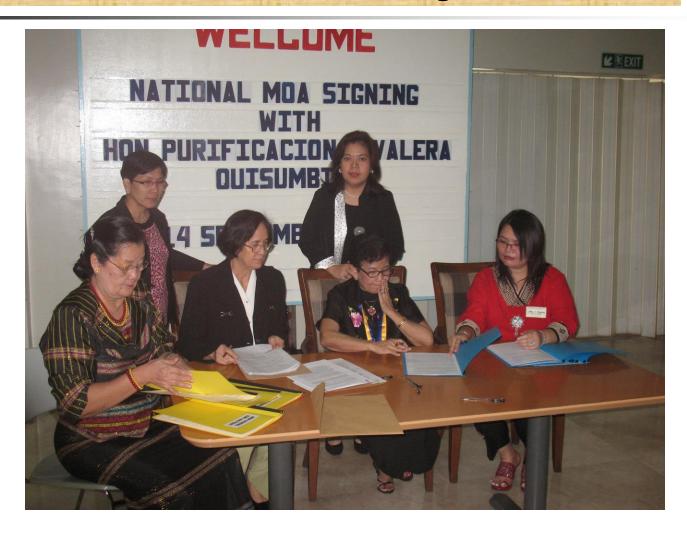

AP Administrator Cdr Pabs Togonon** served as Master of Ceremonies



#### **Side Boys Honor for CHR Chair**



## PAEPI Nat'l Training Coordinator and Exec VP Dr. Baylon Opens the Program & Presents Guests, facilitators and Participants





## MAAP President VADM Santos welcomes participants, facilitators, & guests



## CHEDROIII Director Dr. Francisco greets participants, facilitators, & guest



### CHR-ROIII Director Atty. Regino acknowledges participants, facilitators, & guests





#### **The CHR Chair Speaks**







#### **MOA Signing**



#### PAEPI-CHR Partnership



#### MAAP-PAEPI-CHR Partnership with Vadm Eduardo Ma R Santos





#### **BPSU-PAEPI-CHR Partnership** with its Pres Dr Delfin Magpantay



#### Colegio De Calumpit, PAEPI, & CHR Partnership with Dr Modesta Lugos



#### **BULSU- PAEP-CHR partnership** with Dr Restetita Francisco



### PNU-PAEPI-CHR Partnership with Dr. Cristeta Dumadaog & company



#### **UPHS-PAEPI-CHR Partnership with Dr Karen Tamayo**



#### Awarding of Plaque of Recognition and Bouquet to CHR Chair Quisumbing as GOH and Speaker





#### Atty. Regino discusses about Human Rights Framework in HRBA



#### Dr. Chauhan presents the Development & Governance Framework in HRBA



### Dr. Subala discusses about CHRE Role in Training, Extension, & Research



#### **Prof. Labrador of Northwestern University** imparts their CHRE Experience in Laoag City



## Dr. Baylon and Prof Padilla facilitated the Workshop





#### BPSU, Bataan, AUF, Pampanga and NEUST, Nueva Ecija





## MAAP, Bulacan State University and Colegio De Calumpit