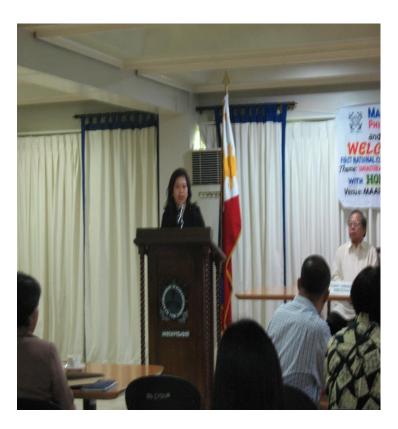

# NATIONAL CONSULTATIVE FORUM & TRAINING WORKSHOP ON HUMAN RIGHTS EDUCATION CUM LAUNCHING OF MARITIME SCHOOLS & REGION III HEIS AS CENTER FOR HUMAN RIGHTS EDUCATION

#### **Photo Documentation**

#### Angelica M. Baylon, PhD

PAEPI Exec. VP/BOD-Region III
Director for Research & Extension Services
Maritime Academy of Asia and the Pacific
Mariveles, Bataan Sept 14, 2007





#### **MAAP Administrator Cdr Pabs Togonon** served as Master of Ceremonies



#### **Side Boys Honor for CHR Chair**



## PAEPI Nat'l Training Coordinator and Exec VP Dr. Baylon Opens the Program & Presents Guests, facilitators and Participants





## MAAP President VADM Santos welcomes participants, facilitators, & guests



## CHEDROIII Director Dr. Francisco greets participants, facilitators, & guest



### CHR-ROIII Director Atty. Regino acknowledges participants, facilitators, & guests





#### **The CHR Chair Speaks**







#### **MOA Signing**



#### PAEPI-CHR Partnership



#### MAAP-PAEPI-CHR Partnership with Vadm Eduardo Ma R Santos





#### **BPSU-PAEPI-CHR Partnership** with its Pres Dr Delfin Magpantay



#### Colegio De Calumpit, PAEPI, & CHR Partnership with Dr Modesta Lugos



#### **BULSU- PAEP-CHR partnership** with Dr Restetita Francisco



### PNU-PAEPI-CHR Partnership with Dr. Cristeta Dumadaog & company



#### **UPHS-PAEPI-CHR Partnership with Dr Karen Tamayo**



#### Awarding of Plaque of Recognition