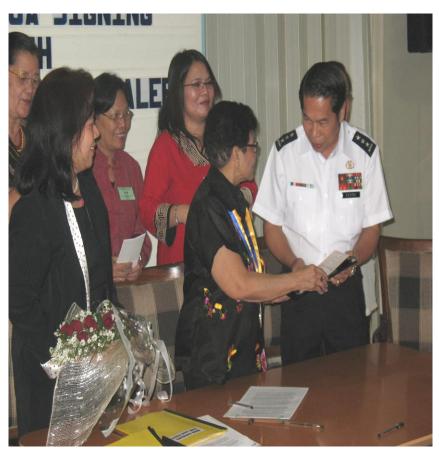

facilitators, & guests



## CHEDROIII Director Dr. Francisco greets participants, facilitators, & guest



### CHR-ROIII Director Atty. Regino acknowledges participants, facilitators, & guests





#### **The CHR Chair Speaks**







#### **MOA Signing**



#### PAEPI-CHR Partnership



#### MAAP-PAEPI-CHR Partnership with Vadm Eduardo Ma R Santos





#### **BPSU-PAEPI-CHR Partnership** with its Pres Dr Delfin Magpantay



#### Colegio De Calumpit, PAEPI, & CHR Partnership with Dr Modesta Lugos



#### **BULSU- PAEP-CHR partnership** with Dr Restetita Francisco



### PNU-PAEPI-CHR Partnership with Dr. Cristeta Dumadaog & company



#### **UPHS-PAEPI-CHR Partnership with Dr Karen Tamayo**



#### Awarding of Plaque of Recognition and Bouquet to CHR Chair Quisumbing as GOH and Speaker





#### Atty. Regino discusses about Human Rights Framework in HRBA



#### Dr. Chauhan presents the Development & Governance Framework in HRBA



### Dr. Subala discusses about CHRE Role in Training, Extension, & Research



#### **Prof. Labrador of Northwestern University** imparts their CHRE Experience in Laoag City



## Dr. Baylon and Prof Padilla facilitated the Workshop





#### BPSU, Bataan, AUF, Pampanga and NEUST, Nueva Ecija





## MAAP, Bulacan State University and Colegio De Calumpit Bulacan





### The Participants, Guests, and Facilitators poses with the CHR Chair Hon. P. Quisumbing