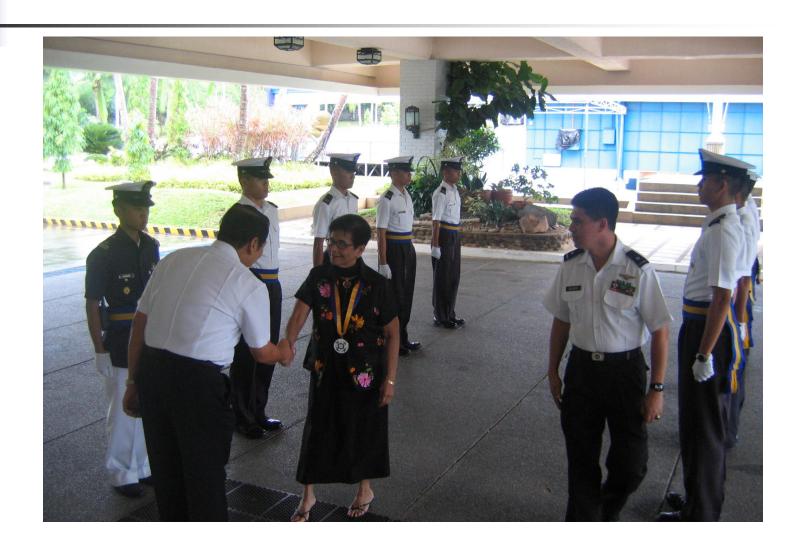

# NATIONAL CONSULTATIVE FORUM & TRAINING WORKSHOP ON HUMAN RIGHTS EDUCATION CUM LAUNCHING OF MARITIME SCHOOLS & REGION III HEIS AS CENTER FOR HUMAN RIGHTS EDUCATION

#### **Photo Documentation**

#### Angelica M. Baylon, PhD

PAEPI Exec. VP/BOD-Region III
Director for Research & Extension Services
Maritime Academy of Asia and the Pacific
Mariveles, Bataan Sept 14, 2007





#### **MAAP Administrator Cdr Pabs Togonon** served as Master of Ceremonies



#### **Side Boys Honor for CHR Chair**



## PAEPI Nat'l Training Coordinator and Exec VP Dr. Baylon Opens the Program & Presents Guests, facilitators and Participants





## MAAP President VADM Santos welcomes participants, facilitators, & guests



## CHEDROIII Director Dr. Francisco greets participants, facilitators, & guest



### CHR-ROIII Director Atty. Regino acknowledges participants, facilitators, & guests





#### **The CHR Chair Speaks**







#### **MOA Signing**



#### PAEPI-CHR Partnership



#### MAAP-PAEPI-CHR Partnership with Vadm Eduardo Ma R Santos





#### **BPSU-PAEPI-CHR Partnership** with its Pres Dr Delfin Magpantay



#### Colegio De Calumpit, PAEPI, & CHR Partnership with Dr Modesta Lugos



#### **BULSU- PAEP-CHR partnership** with Dr Restetita Francisco



### PNU-PAEPI-CHR Partnership with Dr. C