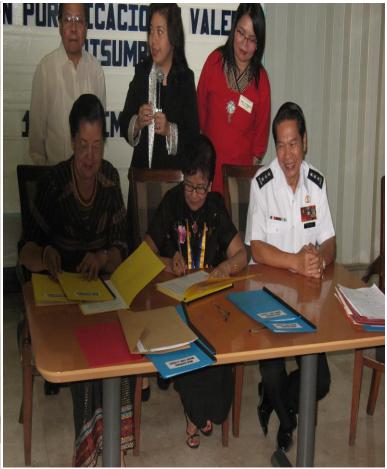

VP/BOD-Region III
Director for Research & Extension Services
Maritime Academy of Asia and the Pacific
Mariveles, Bataan Sept 14, 2007





#### **MAAP Administrator Cdr Pabs Togonon** served as Master of Ceremonies



#### **Side Boys Honor for CHR Chair**



## PAEPI Nat'l Training Coordinator and Exec VP Dr. Baylon Opens the Program & Presents Guests, facilitators and Participants





## MAAP President VADM Santos welcomes participants, facilitators, & guests



## CHEDROIII Director Dr. Francisco greets participants, facilitators, & guest



### CHR-ROIII Director Atty. Regino acknowledges participants, facilitators, & guests





#### **The CHR Chair Speaks**







#### **MOA Signing**



#### PAEPI-CHR Partnership



#### MAAP-PAEPI-CHR Partnership with Vadm Eduardo Ma R Santos





#### **BPSU-PAEPI-CHR Partnership** with its Pres Dr Delfin Magpantay



#### Colegio De Calumpit, PAEPI, & CHR Partnership with Dr Modesta Lugos



#### **BULSU- PAEP-CHR partnership** with Dr Restetita Francisco



### PNU-PAEPI-CHR Partnership with Dr. Cristeta Dumadaog & company



#### **UPHS-PAEPI-CHR Partnership with Dr Karen Tamayo**



#### Awarding of Plaque of Recognition and Bouquet to CHR Chair Quisumbing as GOH and Speaker





#### Atty. Regino discusses about Human Rights Framework in HRBA



#### Dr. Chauhan presents the Development & Governance Framework in HRBA



### Dr. Subala discusses about CHRE Role in Training, Extension, & Research



#### **Prof. Labrador of Northwestern University** imparts their CHRE Experience in Laoag City



## Dr. Baylon and Prof Padilla