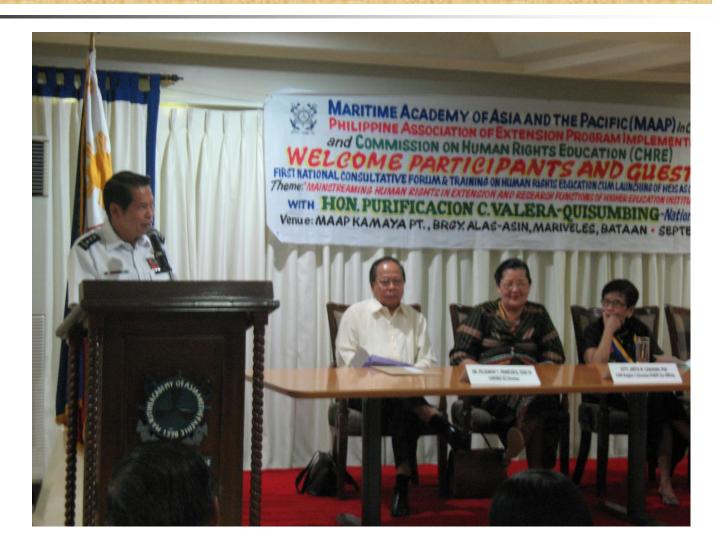

## MAAP President VADM Santos welcomes participants, facilitators, & guests

## CHEDROIII Director Dr. Francisco greets participants, facilitators, & guest

### CHR-ROIII Director Atty. Regino acknowledges participants, facilitators, & guests