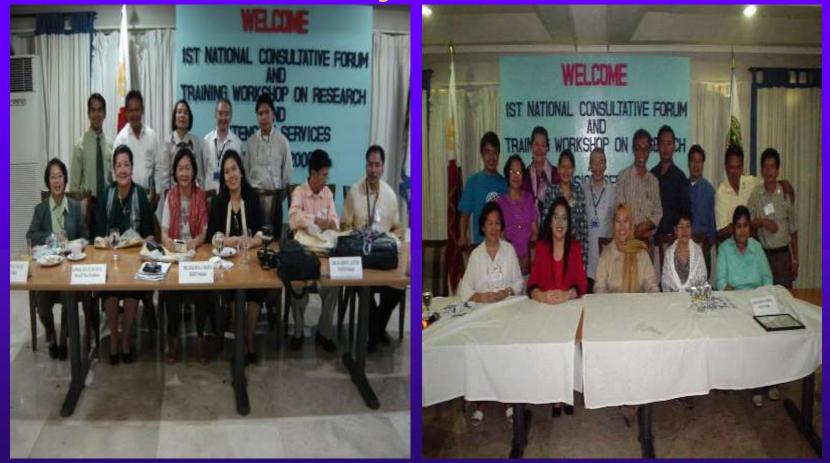

# Souvenir photo of the participants and guests

**3. Proposals prepared and submitted by PAEPI-BOD 3 Dr. Angelica M. Baylon with the guidance of Atty Anita Chauhan (Honorary PAEPI Ex-officio)** 

- Construction of a Multi- Purpose hall (submitted to AVE)
- Establishment of MAAP as a National Centre for Human Rights Education with draft of MOA (Submitted to CHR and CHEDRO3)
- Establishment of an Artificial Reef at Sitio Marina (submitted TOTAL & LIQUIGAZ)