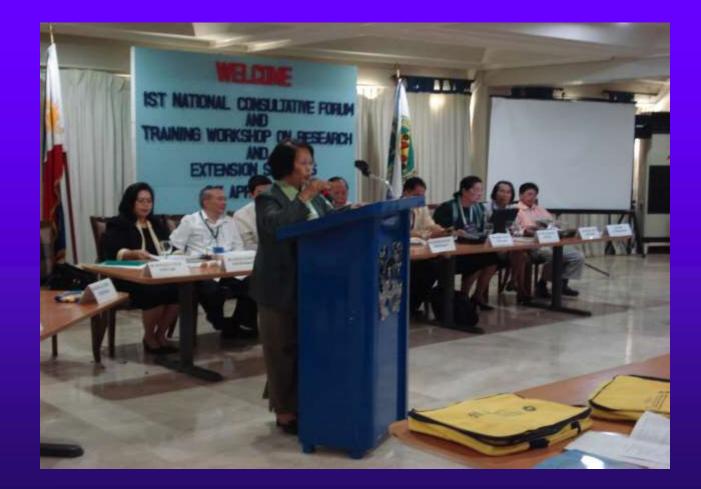

#### CHEDRO3 as PARTNER of PAEPI IN REGION 3

- Opening address by Dr. Angelica M. Baylon
- Welcome and Messages by GOHs CHEDRO III Director Dr Francisco and Mariveles Municipality Counselor De Leon

#### Participants and guests were introduced by Dr. Ester Tucay, PAEPI Chair