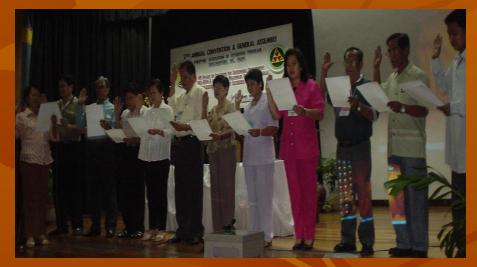

#### 17<sup>th</sup> PAEPI Annual Convention & General Assembly, PNU, Manila October 20, 2005, Dr Angelica Baylon elected BOD-R-3 and PAEPI VP

#### 17<sup>th</sup> PAEPI Annual Convention & General Assembly, PNU, Manila October 20, 2005, Dr Angelica Baylon as PAEPI BOD, resource speaker etc