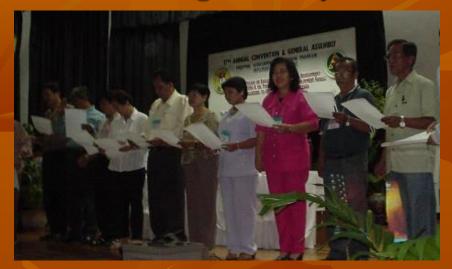

#### 17<sup>th</sup> PAEPI Annual Convention & General Assembly, PNU, Manila October 20, 2005, Dr Angelica Baylon elected BOD-R-3 and PAEPI VP

#### 17<sup>th</sup> PAEPI Annual Convention & General Assembly, PNU, Manila October 20, 2005, Dr Angelica Baylon as PAEPI BOD, resource speaker etc