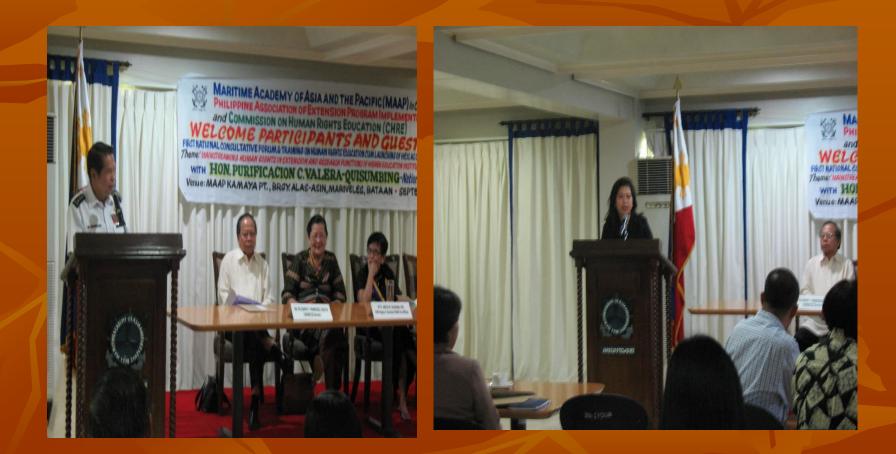

### PAEPI – CHR- MAAP Partnership

MARITIME ASSOCIATION OF EXTENSION PROGRAM IMPLEMENTORS, INC. (PAEPI) and COMMISSION ON HUMAN RIGHTS EDUCATION (CHRE) **WELCOME PARTICIPANTS AND GUESTS** to the FIRST NATIONAL CONSULTATIVE FORUM & TRAINING ON HUMAN RIGHTS EDUCATION CLAINCHING OF HELS AS CENTER FOR HUMAN RIGHTS EDUCATION Theme: MAINSTREAMING HUMAN RIGHTS IN EXTENSION AND RESEARCH FUNCTIONS OF HUMAN RIGHTS EDUCATION WITH HON. PURIFICACION C. VALERA-QUISUMBING-National CHR Chairperson Venue: MAAP KAMAYA PT., BRGX ALAS-ASIN, MARIVELES, BATAAN · SEPTEMBER 14, 2007 MOA Signing witnessed by CHR-R-3 Director and CHED R-3 Director, hosted by MAAP

 Establishment of MAAP as a National Centre for Human Rights Education  Establishment of BPSU as Center ofr Regional CHRE