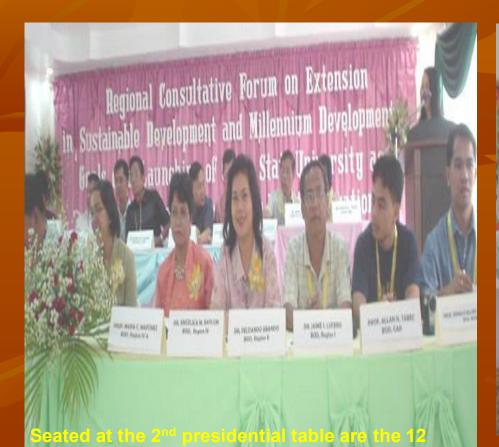

# PAEPI Activities 2006-2008

- 1. PAEPI-CSU Regional Consultative Forum on Extension in Sustainable Development and Millennium Development Goals,-hosted by Capiz State University Jan 2006
- 2. First PAEPI -MAAP National/Regional Training on Research and Extension Services-hosted by MAAP, Bataan , April 26-27,2006
  - PAEPI-CHRE National Training on Social Accountability & organizing of Centers of HRE Dec 7-9, 2006 Hotel Consuelo Lingayen Pangasinan

different regions in the Philippines, with PAEPI BOD Region III Dr. Angelica M. Baylon, the Research and Extension Services Director of MAAP.

PAEPI Board of Directors representing the

A Souvenir Photo during the launching of Capiz State University as the Regional Center for Human Rights Education from left are: PAEPI President Dr. Lecio, Atty Dr. Anita Chauhan of CHR Region 1 and PAEPI BOD, DR. Anghelica M. Baylor, FAEPI Sec Dr. Alicia Diel, CAPSU Administrator Dr. Fina, CHR Region 6 Director Atty Bermudo, Dr. Amar Pangandaman, PAEPI BOD Region CAR, Prof Martinez, PAEPI BOD Region 4