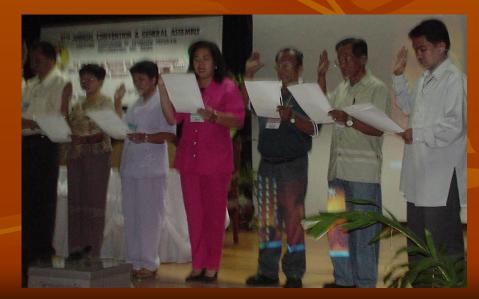

#### 17<sup>th</sup> PAEPI Annual Convention & General Assembly, PNU, Manila October 20, 2005, Dr Angelica Baylon elected BOD-R-3 and PAEPI VP

#### 17<sup>th</sup> PAEPI Annual Convention & General Assembly, PNU, Manila October 20, 2005, Dr Angelica Baylon as PAEPI BOD, resource speaker etc