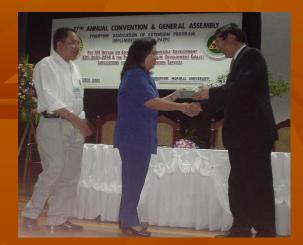

#### 17<sup>th</sup> PAEPI Annual Convention & General Assembly, PNU, Manila October 20, 2005, Dr Angelica Baylon elected BOD-R-3 and PAEPI VP

#### 17<sup>th</sup> PAEPI Annual Convention & General Assembly, PNU, Manila October 20, 2005, Dr Angelica Baylon as PAEPI BOD, resource speaker etc