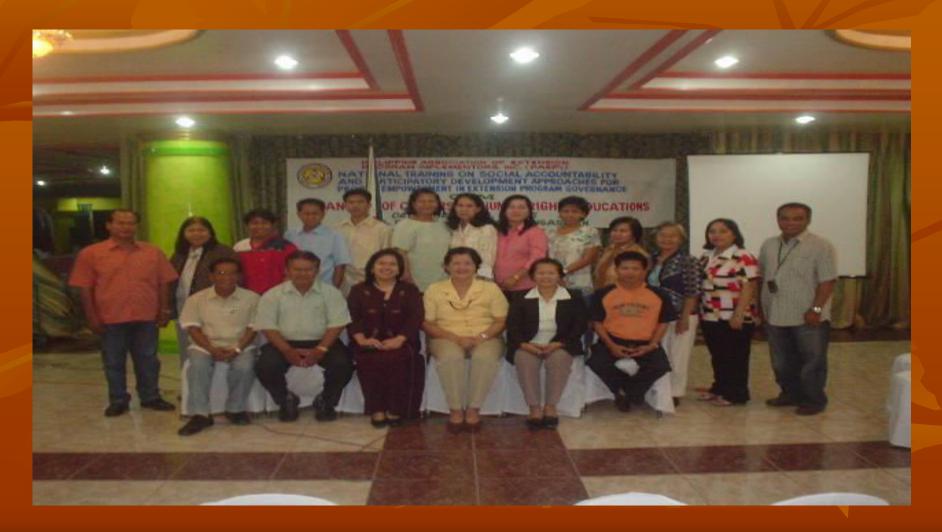

By Dr. Angelica M. Baylon (MAAP)

Souvenir photo of the participants and guests with CHED R-3 Director Dr. Felizardo Francisco as GOH and Speaker and Hon Adviser of PAEPI in Region 3

 PAEPI –CHRE National Training on Social Accountability & organizing of Centers of HRE Dec 7-9, 2006 Hotel Consuelo Lingayen Pangasinan

As facilitator/moderator, OIC of the day, recap of the 3-day activity with CHR-R-1 Director Atty Dr Anita Chauhan (PAEPI past President) and PAEPI President Dr Estelita Tucay and co-BODs

4. The 1<sup>st</sup> PAEPI –CHRE National Consultative Forum on Human Rights Education cum MOU Signing Sept 14,2007 with Hon CHR Commissioner Dr Purificacion Quisumbing and CHED R-3 Director Dr Felizardo Francisco