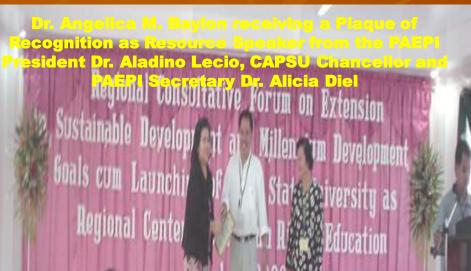

# PAEPI Activities 2006-2008

- 1. PAEPI-CSU Regional Consultative Forum on Extension in Sustainable Development and Millennium Development Goals,-hosted by Capiz State University Jan 2006
- 2. First PAEPI -MAAP National/Regional Training on Research and Extension Services-hosted by MAAP, Bataan , April 26-27,2006
  - PAEPI-CHRE National Training on Social Accountability & organizing of Centers of HRE Dec 7-9, 2006 Hotel Consuelo Lingayen Pangasinan

different regions in the Philippines, with PAEPI BOD Region III Dr. Angelica M. Baylon, the Research and Extension Services Director of MAAP.

PAEPI Board of Directors representing the

A Souvenir Photo during the launching of Capiz State University as the Regional Center for Human Rights Education from left are: PAEPI President Dr. Lecio, Atty Dr. Anita Chauhan of CHR Region 1 and PAEPI BOD, DR. Anghelica M. Baylor, FAEPI Sec Dr. Alicia Diel, CAPSU Administrator Dr. Fina, CHR Region 6 Director Atty Bermudo, Dr. Amar Pangandaman, PAEPI BOD Region CAR, Prof Martinez, PAEPI BOD Region 4