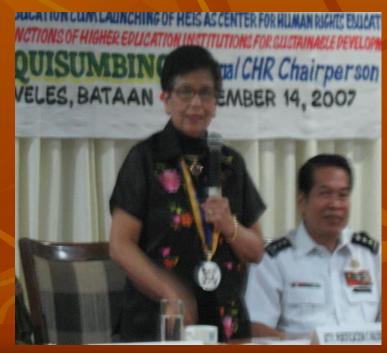

4.

5.

- 1<sup>st</sup> National PAEPI- CHR Consultative Forum and establishing Human
   Rights Education Centers in Region 3 Cum MOU Signing Hosted by MAAP
   , Sept 14,2007 with CHR Chair Quisumbing as Guest of Honor and Speaker ,
   CHED R-3 Director, CHR-3 Director , CHR-1 Director and PAEPI BODs
  - As PAEPI Exec VP Presented a paper "*Partnership Between PAEPU* (*NGO*) and CHR (GO) on Establishment of Centers for Human Rights Education (CHREs) Amonh HEIs for Sustainable Development Goals " during the CHED International Conference held at Waterfront Hotel, Dec 2007

As facilitator/moderator, OIC of the day, recap of the 3-day activity with CHR-R-1 Director Atty Dr Anita Chauhan (PAEPI past President) and PAEPI President Dr Estelita Tucay and co-BODs

4. The 1<sup>st</sup> PAEPI –CHRE National Consultative Forum on Human Rights Education cum MOU Signing Sept 14,2007 with Hon CHR Commissioner Dr Purificacion Quisumbing and CHED R-3 Director Dr Felizardo Francisco

### PAEPI – CHR- MAAP Partnership

MARITIME ASSOCIATION OF EXTENSION PROGRAM IMPLEMENTORS, INC. (PAEPI) and COMMISSION ON HUMAN RIGHTS EDUCATION (CHRE) **WELCOME PARTICIPANTS AND GUESTS** to the FIRST NATIONAL CONSULTATIVE FORUM & TRAINING ON HUMAN RIGHTS EDUCATION CLAINCHING OF HELS AS CENTER FOR HUMAN RIGHTS EDUCATION Theme: MAINSTREAMING HUMAN RIGHTS IN EXTENSION AND RESEARCH FUNCTIONS OF HUMAN RIGHTS EDUCATION WITH HON. PURIFICACION C. VALERA-QUISUMBING-National CHR Chairperson Venue: MAAP KAMAYA PT., BRGX ALAS-ASIN, MARIVELES, BATAAN · SEPTEMBER 14, 2007 MOA Signing witnessed by CHR-R-3 Director and CHED R-3 Director, hosted by MAAP